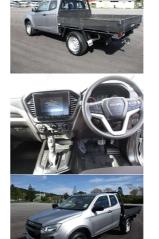

## 2022 Isuzu D-Max LX Auto

Reg No. PRF543

Ext Colour

History

Seats

Interior

Audio

Stock ID 6647

-

|                               |                                                                                 | VEHICLE INFORMATION                |
|-------------------------------|---------------------------------------------------------------------------------|------------------------------------|
| Cash Price<br>Includes GST    | \$49,995                                                                        | Body<br>Utility                    |
|                               | + on-road-costs                                                                 | Odometer<br>21,803 km              |
| Finance this vehicl from only | cle                                                                             | Engine<br>3000 cc                  |
| \$386.43                      |                                                                                 | Fuel Type<br>Diesel                |
| per week*                     |                                                                                 | Transmission<br>Automatic          |
|                               | Gain peace of mind<br>with Mechanical<br>Breakdown<br>Insurance. Ask us<br>how. | Fuel Saver Rating<br>-<br>VIN<br>- |
|                               |                                                                                 |                                    |