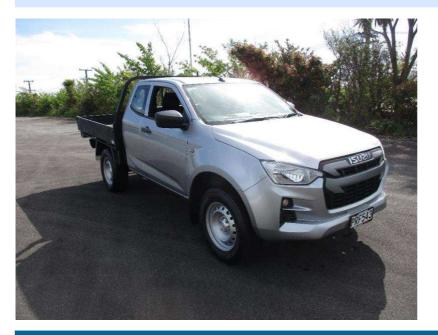

## 2022 Isuzu D-Max LX Auto

Reg No. PRF543

Ext Colour

History

Seats

Interior

Audio

Stock ID 6647

-

|                               |                                                                                 | VEHICLE INFORMATION                |
|-------------------------------|---------------------------------------------------------------------------------|------------------------------------|
| Cash Price<br>Includes GST    | \$49,995                                                                        | Body<br>Utility                    |
|                               | + on-road-costs                                                                 | Odometer<br>21,803 km              |
| Finance this vehicl from only | cle                                                                             | Engine<br>3000 cc                  |
| \$386.43                      |                                                                                 | Fuel Type<br>Diesel                |
| per week*                     |                                                                                 | Transmission<br>Automatic          |
|                               | Gain peace of mind<br>with Mechanical<br>Breakdown<br>Insurance. Ask us<br>how. | Fuel Saver Rating<br>-<br>VIN<br>- |
|                               |                                                                                 |                                    |